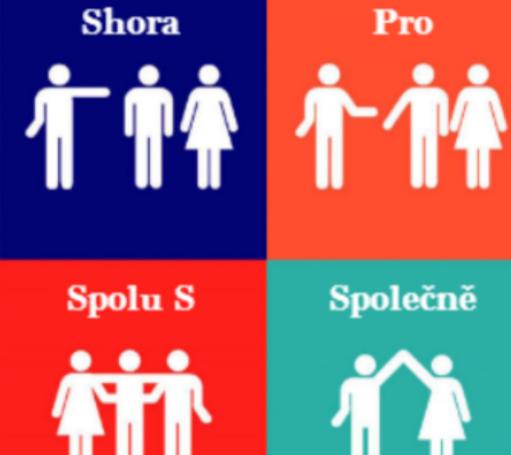

## Tři druhy zdrojů

- primární v místě a pod kontrolou
- sekundární v místě, mimo kontrolu
- externí venku a mimo kontrolu

Lidé v komunitě nejsou vnímáni jako jednotlivé osoby s rozmanitými potřebami. Je jim nabízeno plošné, standardizované řešení.

Pracuje se pouze s tou částí komunity, která je označena za zranitelnou či problematickou a splňuje tak kritéria daná poskytovanou službou.

Lidé v komunitě jsou podněcováni k tomu, aby vyjadřovali svůj hlas a podíleli se na řešeních realizovaných vnějším aktérem / neziskovkou.

Komunita sama
rozhoduje o tom, co se v
jejich sousedství bude
odehrávat, a veškeré
realizované aktivity
vycházejí z jejich
iniciativy.